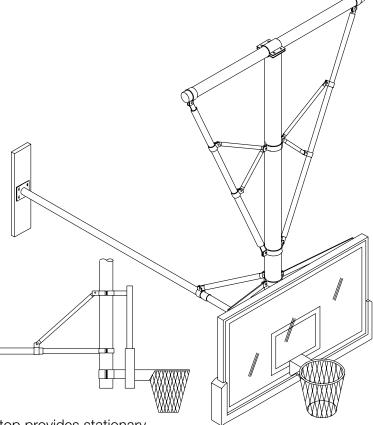

## **BASKETBALL BACKSTOPS TS-22**

CEILING-SUSPENDED, STATIONARY, BACK-BRACED

The ceiling-suspended TS-22 Basketball Backstop provides stationary installation for extreme rigidity, with a horizontal back brace attached to an adjacent wall; where folded backstops are not required. Backstops are custom designed so the lateral sway brace intersects the main mast at approximately 54" (1.37 m) above the goal and 18" (46 cm) above the backboard; to ensure maximum rigidity.

## **FEATURES:**

- Bolt-together or welded construction to best fit job-site conditions.
- Aut-O-Loc 2 Safety Straps recommended for added protection for players and spectators.
- Includes 2 x 8 (3.8 cm x 18.42 cm) southern yellow pine wall pads at wall attachment points.