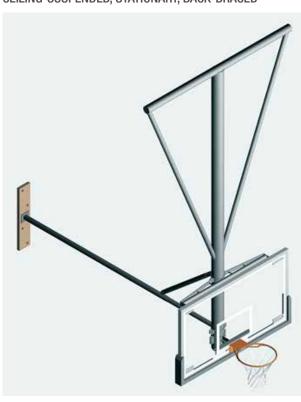

## **BASKETBALL BACKSTOPS TS-22**

CEILING-SUSPENDED, STATIONARY, BACK-BRACED

The ceiling-suspended TS-22 Basketball Backstop provides stationary installation for extreme rigidity, with a horizontal back brace attached to an adjacent wall; where folded backstops are not required. Backstops are custom designed so the lateral sway brace intersects the main mast at approximately 54" (1.37 m) above the goal and 18" (46 cm) above the backboard; to ensure maximum rigidity.

## **FEATURES:**

- Bolt-together or welded construction to best fit job-site conditions.
- Aut-O-Loc 2 Safety Straps recommended for added protection for players and spectators.
- Includes 2 x 8 (3.8 cm x 18.42 cm) southern yellow pine wall pads at wall attachment points.